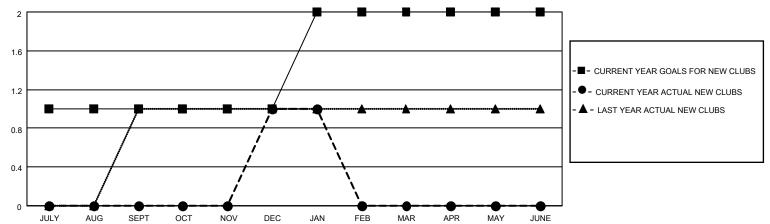

### GOALS AND ACTUAL NEW CLUBS CUMULATIVE

## District 310 A1

| Clubs         |               |             |               | Members               |                        |                         |                                                    |  |
|---------------|---------------|-------------|---------------|-----------------------|------------------------|-------------------------|----------------------------------------------------|--|
|               | RESULTS FOR   | R 2020-2021 |               | RESULTS FOR 2020-2021 |                        |                         |                                                    |  |
| QUARTER       | NEW CLUB GOAL | NEW CLUBS   | DROPPED CLUBS | QUARTER MEMB          | BER GROWTH NET<br>GOAL | MEMBER GROWTH<br>ACTUAL | DROPPED<br>MEMBERS ACTUAL<br>(including transfers) |  |
| JULY/AUG/SEPT | 1             | 0           | 0             | JULY/AUG/SEPT         | 60                     | 60                      | 1                                                  |  |
| OCT/NOV/DEC   | 0             | 1           | 0             | OCT/NOV/DEC           | 80                     | 103                     | 24                                                 |  |
| JAN/FEB/MAR   | 1             | 0           | 0             | JAN/FEB/MAR           | 60                     | 8                       | 6                                                  |  |
| APR/MAY/JUNE  | 0             | 0           | 0             | APR/MAY/JUNE          | 30                     | 0                       | 0                                                  |  |