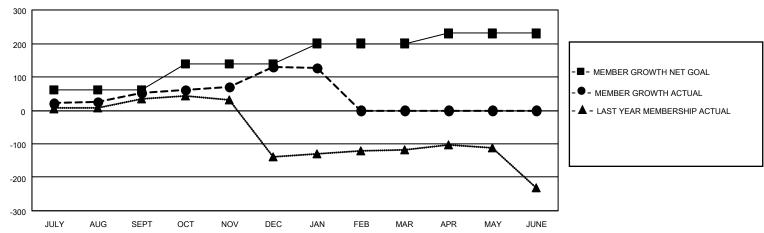

### GOALS AND ACTUAL MEMBERS CUMULATIVE

| DROPPED CLUBS: 0          |    | 22 CLUBS OF 39 ADDED 1 OR MORE<br>NEW MEMBERS | GENDER DISTRIBUTION  MALE 404 (45.19%) |              |    |
|---------------------------|----|-----------------------------------------------|----------------------------------------|--------------|----|
|                           |    |                                               |                                        | ,            |    |
|                           |    |                                               | FEMALE                                 | 490 (54.81%) |    |
| DROPPED MEMBERS           |    |                                               |                                        |              |    |
| DECEASED                  | 3  | CLICK HERE FOR CUMULATIVE                     | TOTAL FAMILY UNIT MEMBERS              |              | 94 |
| CLUB CANCELLED 0 OTHER 28 |    | MEMBERSHIP DATA                               | FAMILY MEMBERS PAYING HALF             |              |    |
|                           |    |                                               |                                        |              | 49 |
| TOTAL                     | 31 |                                               |                                        |              |    |

## District 310 A1

| Clubs         |               |             |               | Members               |                        |                         |                                                    |  |
|---------------|---------------|-------------|---------------|-----------------------|------------------------|-------------------------|----------------------------------------------------|--|
|               | RESULTS FOR   | R 2020-2021 |               | RESULTS FOR 2020-2021 |                        |                         |                                                    |  |
| QUARTER       | NEW CLUB GOAL | NEW CLUBS   | DROPPED CLUBS | QUARTER MEMB          | BER GROWTH NET<br>GOAL | MEMBER GROWTH<br>ACTUAL | DROPPED<br>MEMBERS ACTUAL<br>(including transfers) |  |
| JULY/AUG/SEPT | 1             | 0           | 0             | JULY/AUG/SEPT         | 60                     | 60                      | 1                                                  |  |
| OCT/NOV/DEC   | 0             | 1           | 0             | OCT/NOV/DEC           | 80                     | 103                     | 24                                                 |  |
| JAN/FEB/MAR   | 1             | 0           | 0             | JAN/FEB/MAR           | 60                     | 8                       | 6                                                  |  |
| APR/MAY/JUNE  | 0             | 0           | 0             | APR/MAY/JUNE          | 30                     | 0                       | 0                                                  |  |